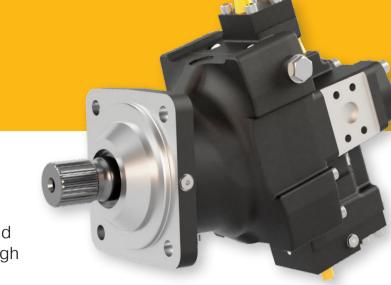

--Parker

Series V16 is a new generation of variable displacement, bent-axis motors. A further development of our well known V12 and V14 motor series. It is designed for both open and closed circuit transmissions with focus on high performance machines.

## **Outstanding Performance**

V16 high speed motors offer superior performance, outstanding efficiency and speed capability throughout the entire displacement range.