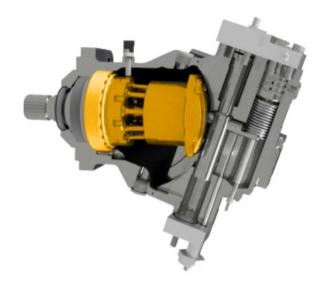

## Optimal control under extreme conditions

The V16 Variable motor offer world class displacement ratio (5,5:1). This increased working range of displacement gives very high resolution which means accuracy and controllability. Perfect for a variety of applications: