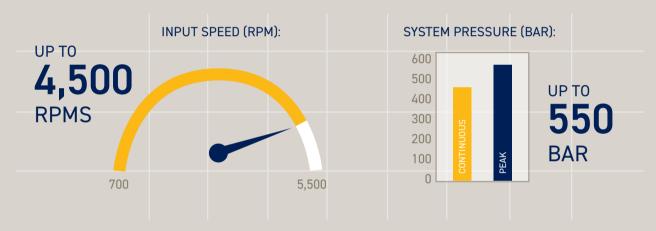

## **Outstanding Performance**

V16 high speed motors offer superior performance, outstanding efficiency and speed capability throughout the entire displacement range.

## Optimal control under extreme conditions

The V16 Variable motor offer world class displacement ratio (5,5:1). This increased working range of displacement gives very high resolution which means accuracy and controllability. Perfect for a variety of applications: