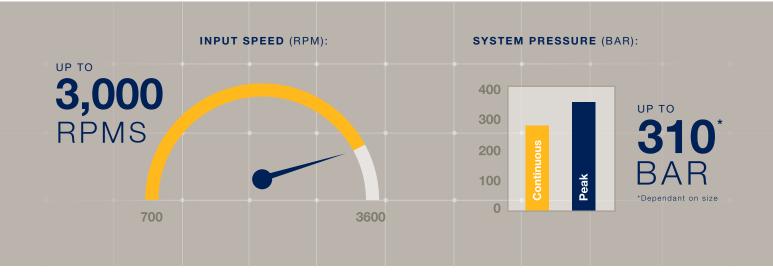

## IMPROVED EFFICIENCY

P1M increases equipment's machine performance and delivers unrivaled benefits, including:

Lower Emission Levels

<sup>P</sup> % Increased efficiency