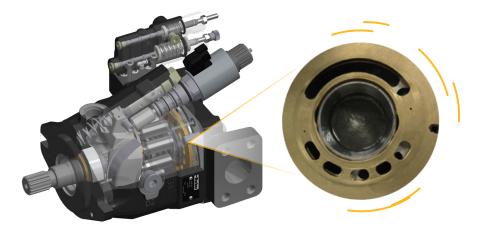

## NO EROSION AFTER **3 million** CYCLES

Patented Inlet design increases performance and reduces erosion, cavitation, and pressure ripples. Tested with the 45cc port plate.

Pistons reduce troublesome pressure ripples Standard Dual Shaft seals enable wet PTO mounting **-**][-