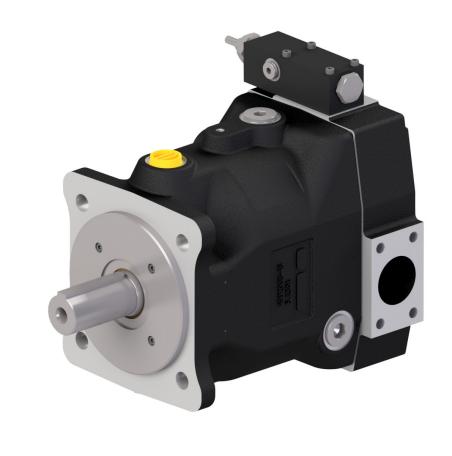

**PV+ Piston Pump** 

WI-MK173A

## **PV+ Piston Pump**

## PV+ Piston Pumps have the following features.

- Open circuit axial piston pump
- 5000 psi continuous
- Maximum volume stop
- Rear drive kits can be added to all units
- 3D CAD models available on line

## Stocked Pumps have the following features.

- Keyed shaft
- Clockwise rotation
- · Remote pressure compensator