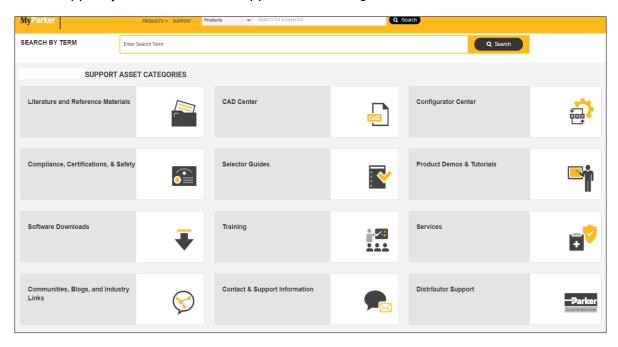

## **Engineered Materials Group**

- 1. Sign into MyParker
- 2. Under Support you will find these Support Asset Categories

- 3. From here, you can refer to the list provided below. MyParker is organized by Support Asset Categories and under each Support Category is the Supporting Document.
- 4. Support Asset Categories is organized by Literature and Reference Materials, Compliance, Certifications, & Safety, and more.

| Support Asset Categories           | Supporting Document     |
|------------------------------------|-------------------------|
| Literature and Reference Materials | Application Notes       |
|                                    | Articles                |
|                                    | Brochures & Datasheets  |
|                                    | Calendar of events      |
|                                    | Case Studies            |
|                                    | Catalogs                |
|                                    | Drawings and schematics |
|                                    | FAQs                    |
|                                    | Handbooks               |