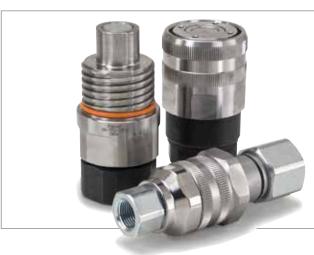

## See the Difference - Compare These **High Pressure Non-Spill Quick Couplings**

## 59 Series

Premium performance and a unique interface



## **FET Series**

Improved performance and field interchangeability



| Features                                                  | Parker<br>59 Series | Parker<br>FET Series    | Similar<br>Competitive<br>Coupling |
|-----------------------------------------------------------|---------------------|-------------------------|------------------------------------|
| Connect and disconnect under pressure                     | •                   |                         |                                    |
| Interchange with similar products                         |                     | •                       |                                    |
| High impulse resistance                                   | •                   |                         |