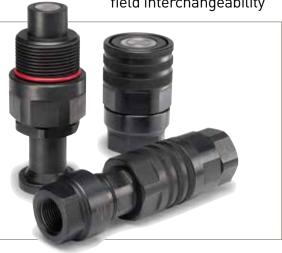

## **FET Series**

Improved performance and field interchangeability

| Features                                                  | Parker<br>59 Series | Parker<br>FET Series    | Similar<br>Competitive<br>Coupling |
|-----------------------------------------------------------|---------------------|-------------------------|------------------------------------|
| Connect and disconnect under pressure                     | •                   |                         |                                    |
| Interchange with similar products                         |                     | •                       |                                    |
| High impulse resistance                                   | •                   |                         |                                    |
| Up to 6000 psi rated pressure                             | •                   |                         |                                    |
| Rotations to connect threaded sleeve                      | 2-1/2               | >6                      | >6                                 |
| Damage resistant double start Acme thread                 | •                   |                         |                                    |
| Internal bearing prevents hose twist and eases connection | •                   |                         |                                    |
| Corrosion resistant zinc nickel plating                   | •                   |                         |                                    |
| Visual and tactile connection indicator                   | •                   | (Visual indicator only) | (Visual indicator only)            |
| Stainless non-spill valve                                 | •                   |                         |                                    |
| Local services and product support                        | •                   |                         |                                    |