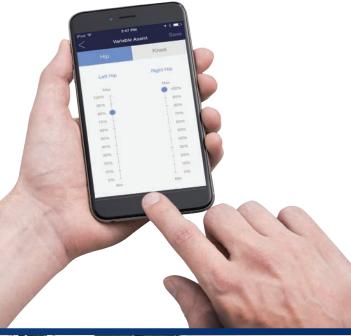

## **Control in the Palm of Your Hand**

#### The Indego iOS App.

Take charge of your Indego with our easy to use app.
Track your progress and performance data, export session reports to your email, and change settings like speed and step height. These simple changes can take place in real time while standing.

The Indego App comes preinstalled on the iPod Touch included with your device. You can also download the app directly from the App Store to your own iOS device.

indego.com

Shepherd Center is Parker's lead clinical partner for Indego.