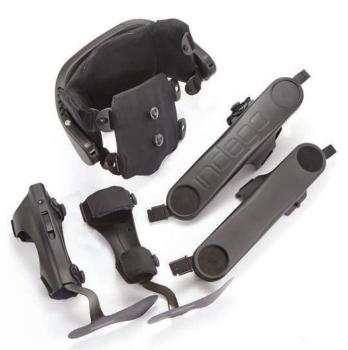

### Independence on the Go.

Indego is the only exoskeleton to offer a modular quick-connect design, which allows you to put on and take off the device without assistance. At just 26 lb (12 kg), Indego is the lightest commercial exoskeleton available offering ease of handling, transportation, and storage.