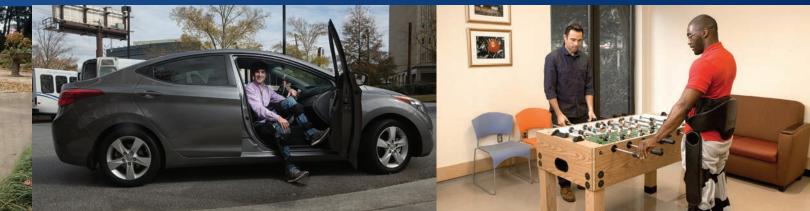

## **Unmatched Ease of Use**

Live comfortably with Indego.

With its slim profile, Indego can be put on, taken off and worn while seated in most standard-frame wheelchairs. It is compatible with stability aids such as rolling walkers or forearm crutches. With no backpack or exposed wiring, Indego allows for safe use in most home and community environments and on surfaces like pavement, grass, carpet and tile.

Easy to learn, easy to use.

Indego offers easy set up, and a quick learning curve, with most users standing and walking their first time with the device. Paired with unique features like our one-handed adjustable strapping system and iOS app, Indego provides a superior user experience.