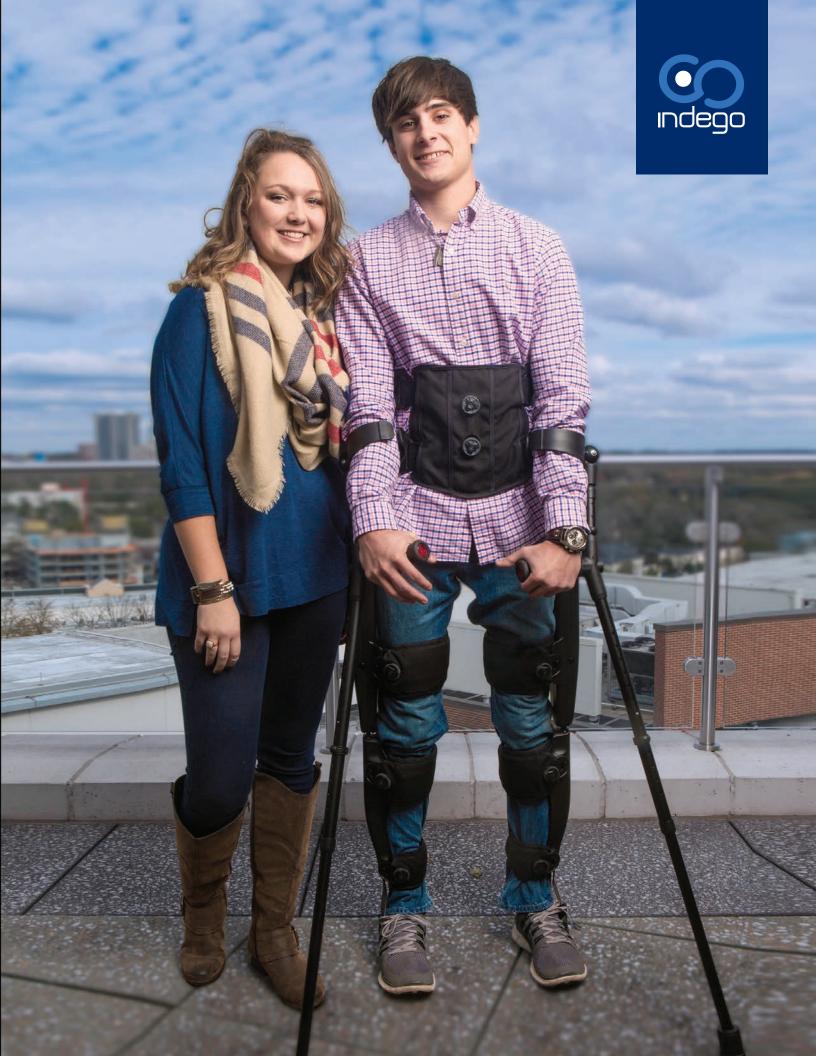

# By changing your posture, you control Indego.

Lean forward to stand and walk, maintain an upright stance to stop, and lean backward to sit. Your Indego provides an unrivaled level of independence.

### Independence on the Go.

Indego is the only exoskeleton to offer a modular quick-connect design, which allows you to put on and take off the device without assistance. At just 26 lb (12 kg), Indego is the lightest commercial exoskeleton available offering ease of handling, transportation, and storage.

With Indego, I have options. I still use my wheelchair when traveling long distances, but can now get up and walk around whenever I'd like."