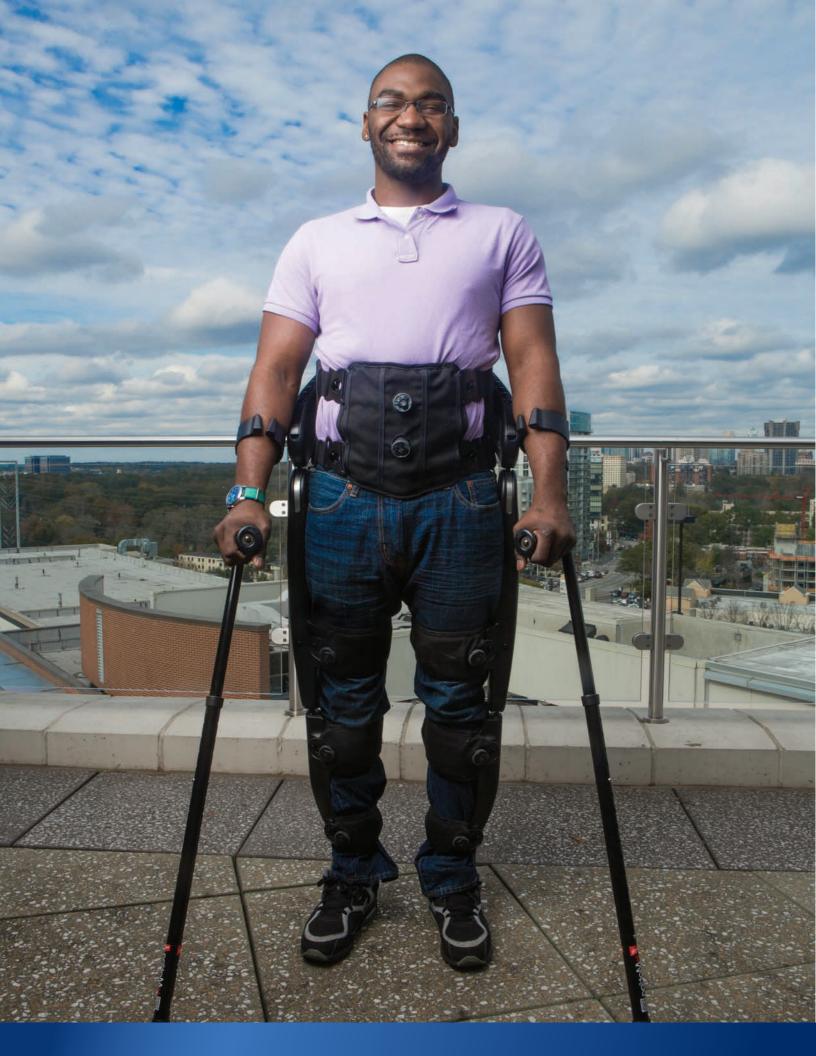

# By changing your posture, you control Indego.

Lean forward to stand and walk, maintain an upright stance to stop, and lean backward to sit. Your Indego provides an unrivaled level of independence.

### Independence on the Go.

Indego is the only exoskeleton to offer a modular quick-connect design, which allows you to put on and take off the device without assistance. At just 26 lb (12 kg), Indego is the lightest commercial exoskeleton available offering ease of handling, transportation, and storage.