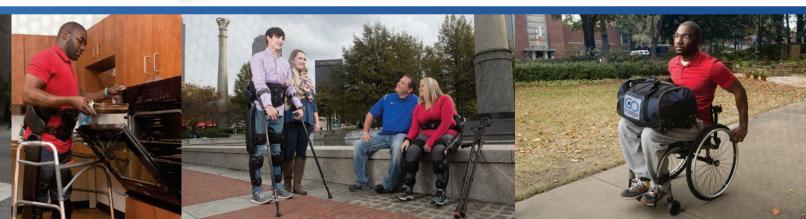

### Independence on the Go.

Indego is the only exoskeleton to offer a modular quick-connect design, which allows you to put on and take off the device without assistance. At just 26 lb (12 kg), Indego is the lightest commercial exoskeleton available offering ease of handling, transportation, and storage.

## **Unmatched Ease of Use**

Live comfortably with Indego.

With its slim profile, Indego can be put on, taken off and worn while seated in most standard-frame wheelchairs. It is compatible with stability aids such as rolling walkers or forearm crutches. With no backpack or exposed wiring, Indego allows for safe use in most home and community environments and on surfaces like pavement, grass, carpet and tile.

Easy to learn, easy to use.

Indego offers easy set up, and a quick learning curve, with most users standing and walking their first time with the device. Paired with unique features like our one-handed adjustable strapping system and iOS app, Indego provides a superior user experience.

Its small, lightweight design allows me to put Indego in a duffle bag or small rolling case for easy transport."

FDA Clinical Trial Participant,T9 Injury Level