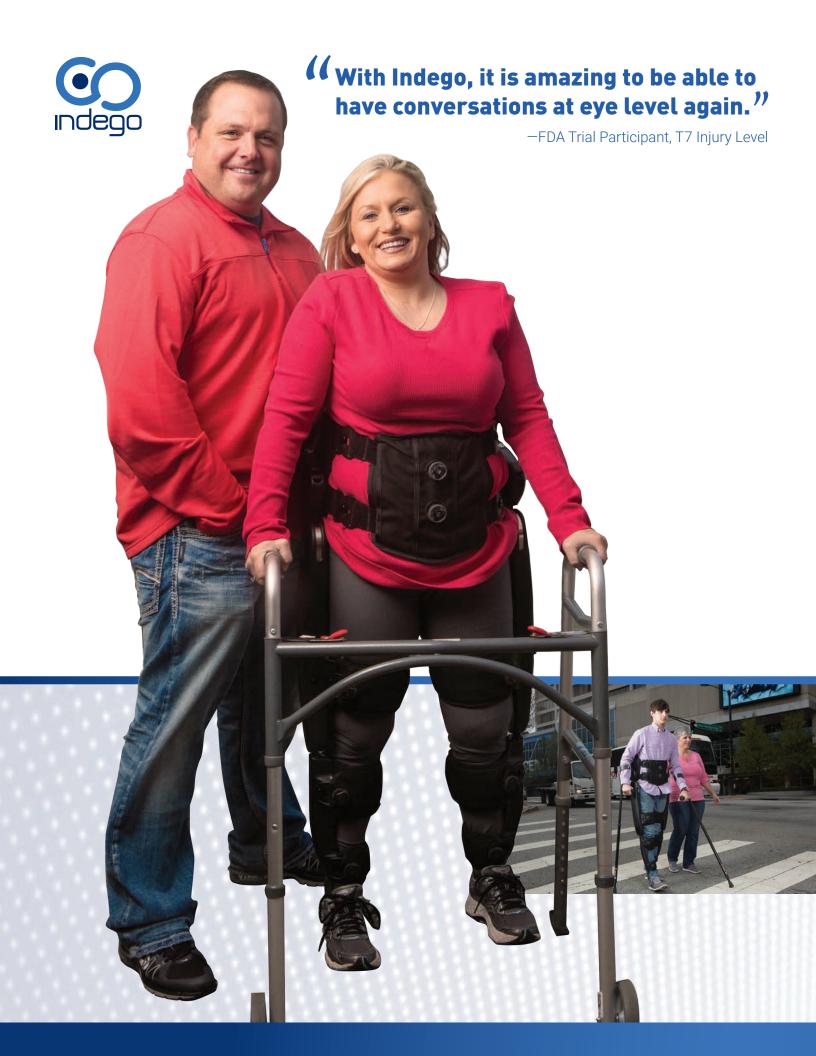

## **Unmatched Ease of Use**

Live comfortably with Indego.

With its slim profile, Indego can be put on, taken off and worn while seated in most standard-frame wheelchairs. It is compatible with stability aids such as rolling walkers or forearm crutches. With no backpack or exposed wiring, Indego allows for safe use in most home and community environments and on surfaces like pavement, grass, carpet and tile.

Easy to learn, easy to use.

Indego offers easy set up, and a quick learning curve, with most users standing and walking their first time with the device. Paired with unique features like our one-handed adjustable strapping system and iOS app, Indego provides a superior user experience.