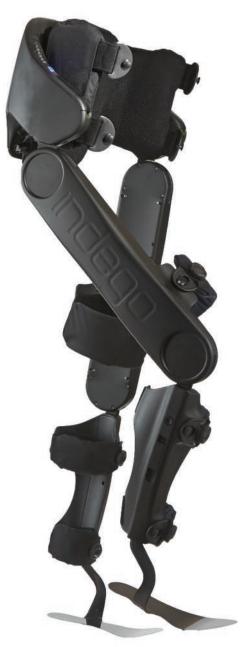

### Independence on the Go.

Indego is the only exoskeleton to offer a modular quick-connect design, which allows you to put on and take off the device without assistance. At just 26 lb (12 kg), Indego is the lightest commercial exoskeleton available offering ease of handling, transportation, and storage.