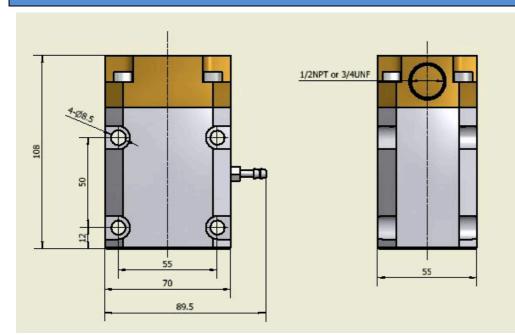

## Physical Specifications:

| Body/Cover Material  | Aluminum                            |  |
|----------------------|-------------------------------------|--|
| Seal Material        | NBR                                 |  |
| Piston, Disc, Spring | Aluminum, PTFE, Stainless steel 304 |  |
| Process Connection   | 1/2NPT or 3/4UNF                    |  |
|                      | BSP(g), NPT available               |  |

#### Dimensions